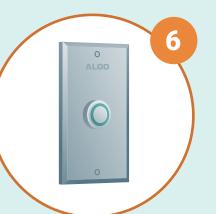

# **CALL BUTTONS (1203)**

Report safety concerns with call buttons. Quickly and easily initiate calls in case of critical incidents.