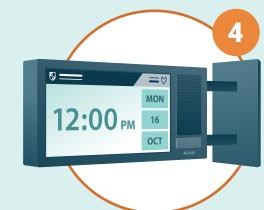

### **DISPLAY SPEAKERS (8410)**

Bring attention-grabbing visual and audible communication in a single device for voice paging and notifications in hospitals.