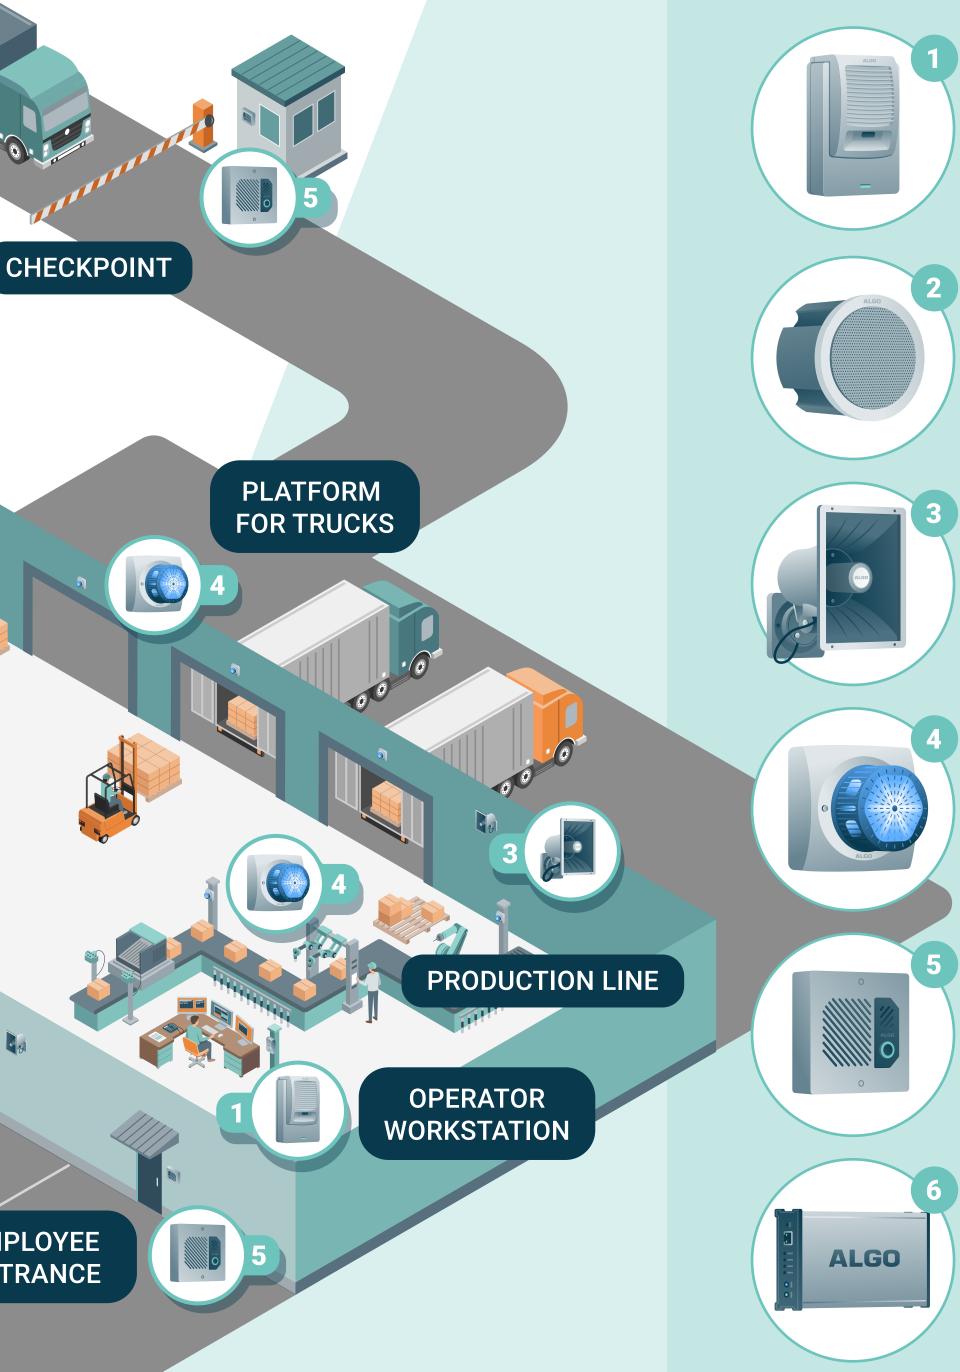

# 00 ALGO 0'. TECHNICAL ROOM ALGO SHELVES OFFICE PARKING **IP ENDPOINTS** EMPLOYEE ENTRANCE **FOR WAREHOUSE**

#### AUDIO ALERTERS (8180)

Use Audio Alerters for voice paging, emergency alerting and loud ringing, and avoid missed calls in noisy locations or where employees are wearing hearing protection.

### **CEILING SPEAKERS (8188)**

Ceiling speakers provide crisp and clear communication with even sound distribution, so announcements can be heard clearly by all staff.

## HORN SPEAKERS (8186)

Algo's weatherproof horn speakers benefit warehouses with directional sound, wide coverage, durability, and clear audio for announcements & safety instructions.

# **VISUAL ALERTERS (8138)**

Visual alerters integrate with existing systems for safer warehouses, offering visible emergency alerts, safety warnings, hearing-impaired accessibility, and door sensor notifications.

# **INTERCOMS (8201)**

Allow two-way communication, verify visitors' identities, grant access remotely, and provide a convenient way to manage entry points, ensuring the safety of the premises.

# **PAGING ADAPTERS (8301)**

Integrate analog PA into IP environments. Paging adapters enhance communication with an embedded scheduler for bells and announcements.